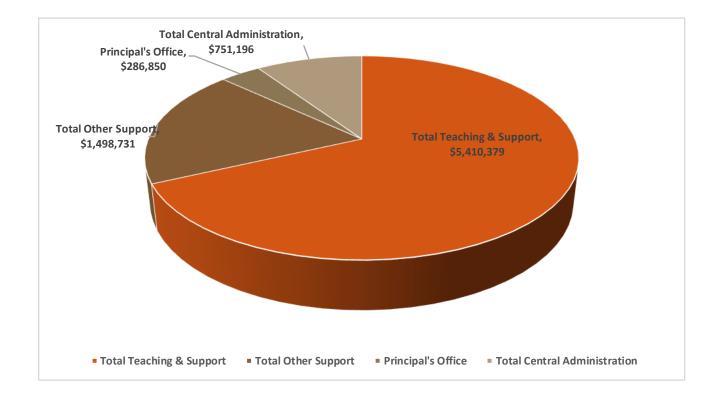

## WHERE DOES THE MONEY GO?

**Teaching and Teaching Support** - 68.08% of the District Budget is spent on teaching, teaching support and benefits. This includes funding for teachers, instructional assistants, teaching supplies, materials and textbooks, counselors and librarians, special education and related services, health services, and pupil management and safety.

**Other School Support** – Operational support represents 18.86% of the District budget. This includes operation and maintenance of buildings and grounds, utilities and plant security, student transportation, nutritional services, insurance, data processing and public activities.

**School Building Administration** – This is 3.61% of the District budget and includes principals, assistant principals, secretarial and clerical support, and other expenses related to the management of the school building.

**Central Administration** – This 9.45% of the District budget includes the expenses of the School Board, Superintendent's Office, Human Resources, Business Services, and the supervision of the following activities: instruction, maintenance and operations, student transportation, and food services. This includes district-wide support functions such as accounting, payroll, purchasing, budgeting, personnel services, auditing costs, insurance, legal costs and district-wide technology support.