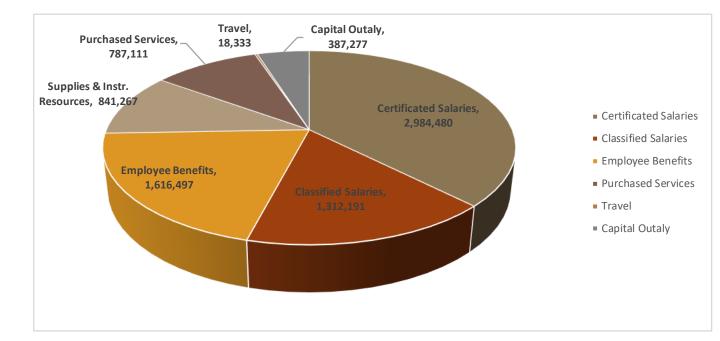

# **GENERAL FUND BY OBJECT**

|                               | Actual    |        | Budget            |        | Budget            |        |
|-------------------------------|-----------|--------|-------------------|--------|-------------------|--------|
| OBJECT                        | 2021-22   | %      | 2022-23           | %      | 2023-24           | %      |
| 2 Certificated Salaries       | 2,604,795 | 39.81% | 2,768,172         | 37.49% | 2,984,480         | 37.55% |
| 3 Classified Salaries         | 1,123,706 | 17.17% | 1,145,026         | 15.51% | 1,312,191         | 16.51% |
| 4 Employee Benefits           | 1,467,677 | 22.43% | 1,575,261         | 21.33% | 1,616,497         | 20.34% |
| Total Salaries & Benefits     | 5,196,178 | 79.41% | 5,488,459         | 74.32% | 5,913,168         | 74.41% |
| 5 Supplies & Instr. Resources | 375,908   | 5.74%  | 796,226           | 10.78% | 841,267           | 10.59% |
| 7 Purchased Services          | 739,978   | 11.31% | 808,471           | 10.95% | 787,111           | 9.90%  |
| 8 Travel                      | 16,170    | 0.25%  | 14,380            | 0.19%  | 18,333            | 0.23%  |
| 9 Capital Outaly              | 215,109   | 3.29%  | 277,000           | 3.75%  | 387,277           | 4.87%  |
| 0 Debit Transfers             | 74,948    | 1.15%  | 56,050            | 0.76%  | 78,500            | 0.99%  |
| 1 Credit Transfers            | (74,948)  | -1.15% | (56 <i>,</i> 050) | -0.76% | (78 <i>,</i> 500) | -0.99% |
| Total Operating Costs         | 1,347,165 | 20.59% | 1,896,077         | 25.68% | 2,033,988         | 25.59% |
|                               |           |        |                   |        |                   |        |
| GRAND TOTAL - EXP. BY OBJECT  | 6,543,343 | 100%   | 7,384,536         | 100%   | 7,947,156         | 100%   |