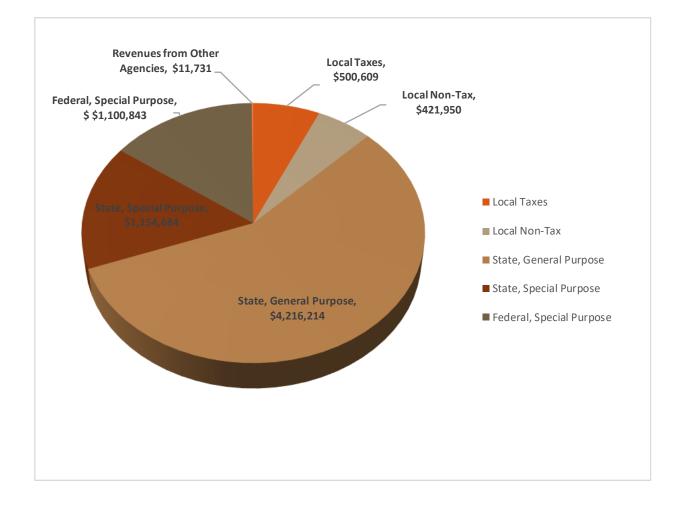

#### \$ 5,370,898

State Resources represent 72.38% of all revenues. These revenues consist of state apportionment revenue based upon actual student enrollment for basic education as well as categorical programs.

#### \$ 922,559

Local Tax (Voter Approved Levy Funds) represents 6.75% of all revenues. Voters approved levy collections in the amounts of \$500,000 for 2023 and 515,000 for 2024. Since the district's fiscal year runs from September 1st to August 31st, portions of two calendar year collections are used for budgeting purposes.

#### \$ 1,114,843

Federal revenues represent 15.02% of district revenues which includes funding for specific grant programs.

#### \$ 7,420,031 TOTAL REVENUES