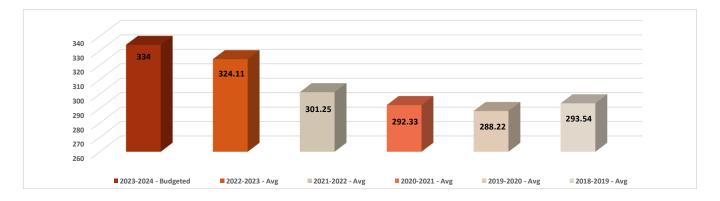

#### • Enrollment:

- The projected enrollment for 2023-24 is 348 FTE
- The 2022-23 end of year count was 340.21
- Enrollment projections are based on district-wide analysis by grade level.
- The District has chosen to budget for 334 FTE for the 23-24 School year.

## **ENROLLMENT SUMMARY**

- ≥2023-2024 enrollment in the graph is K-12 budgeted enrollment.
- ➤ The District budgets enrollment conservatively and expects to end 23-24 with enrollment higher than budgeted.
- ≻Average FTE as of the June 2023 count was 324.11
- >Actual FTE as of the June 2023 count was 340.21

The District is paid per budgeted FTE September to December and actual average FTE January through August.